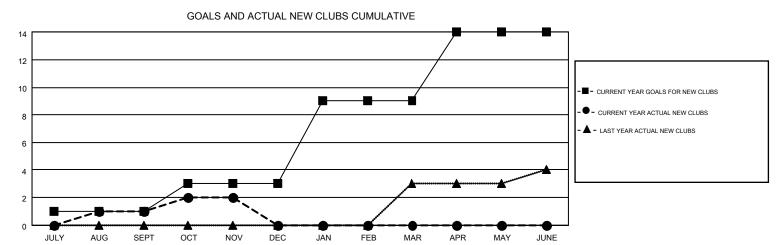

## MONTHLY MEMBERSHIP PROGRESS REPORT

Multiple District 105

Results as of: 11/30/2016

**LOCATION: ENGLAND** 

| GMT: TON SC   | DETERS           |                   |                  |                  |                               |                    |                                        |                    | GMT CA 4         |
|---------------|------------------|-------------------|------------------|------------------|-------------------------------|--------------------|----------------------------------------|--------------------|------------------|
|               |                  | Clubs             |                  |                  | Members RESULTS FOR 2016-2017 |                    |                                        |                    |                  |
|               | RESU             | LTS FOR 2016-2017 |                  |                  |                               |                    |                                        |                    |                  |
| QUARTER       | NEW CLUB<br>GOAL | NEW CLUBS         | DROPPED<br>CLUBS | NET<br>GAIN/LOSS | QUARTER                       | NEW MEMBER<br>GOAL | CHARTER AND<br>NEW<br>MEMBERS<br>ADDED | DROPPED<br>MEMBERS | NET<br>GAIN/LOSS |
| JULY/AUG/SEPT | 1                | 1                 | 2                | -1               | JULY/AUG/SEPT                 | 174                | 306                                    | 383                | -77              |
| OCT/NOV/DEC   | 2                | 1                 | 2                | -1               | OCT/NOV/DEC                   | -94                | 187                                    | 256                | -69              |
| JAN/FEB/MAR   | 6                | 0                 | 0                | 0                | JAN/FEB/MAR                   | 271                | 0                                      | 0                  | 0                |
| APR/MAY/JUNE  | 5                | 0                 | 0                | 0                | APR/MAY/JUNE                  | 24                 | 0                                      | 0                  | 0                |