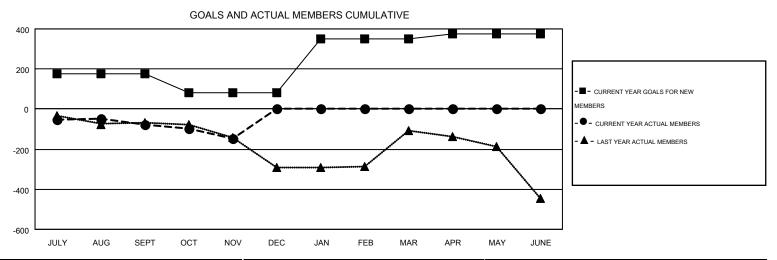

## MONTHLY MEMBERSHIP PROGRESS REPORT

Multiple District 105

Results as of: 11/30/2016

**LOCATION: ENGLAND** 

| GMT: TON SC   | DETERS           |                   |                  |                  |                               |                    |                                        |                    | GMT CA 4         |
|---------------|------------------|-------------------|------------------|------------------|-------------------------------|--------------------|----------------------------------------|--------------------|------------------|
|               |                  | Clubs             |                  |                  | Members RESULTS FOR 2016-2017 |                    |                                        |                    |                  |
|               | RESU             | LTS FOR 2016-2017 |                  |                  |                               |                    |                                        |                    |                  |
| QUARTER       | NEW CLUB<br>GOAL | NEW CLUBS         | DROPPED<br>CLUBS | NET<br>GAIN/LOSS | QUARTER                       | NEW MEMBER<br>GOAL | CHARTER AND<br>NEW<br>MEMBERS<br>ADDED | DROPPED<br>MEMBERS | NET<br>GAIN/LOSS |
| JULY/AUG/SEPT | 1                | 1                 | 2                | -1               | JULY/AUG/SEPT                 | 174                | 306                                    | 383                | -77              |
| OCT/NOV/DEC   | 2                | 1                 | 2                | -1               | OCT/NOV/DEC                   | -94                | 187                                    | 256                | -69              |
| JAN/FEB/MAR   | 6                | 0                 | 0                | 0                | JAN/FEB/MAR                   | 271                | 0                                      | 0                  | 0                |
| APR/MAY/JUNE  | 5                | 0                 | 0                | 0                | APR/MAY/JUNE                  | 24                 | 0                                      | 0                  | 0                |